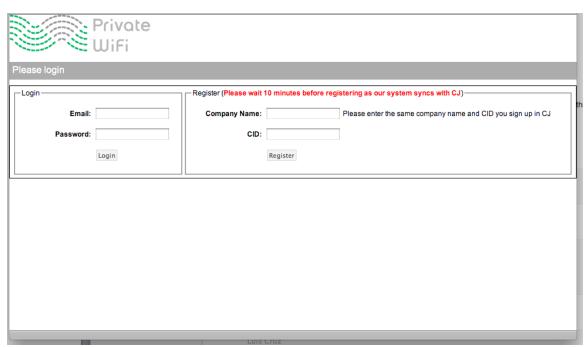

# **Affiliate Reporting**

Affiliates have some advanced capabilities when using PRIVATE WiFi's affiliate program. In addition to all the reporting capabilities found in the Commission Junction interface, affiliates can register in our Affiliate Control Center located at <a href="https://www.privatewifi.com/affiliates/">https://www.privatewifi.com/affiliates/</a>.

Registration is easy. You will have to enter your company name and CID as it is listed in your CJ account. Once registered, you will be able to see your current and previous month earnings, as well as your estimated future earnings for all recurring commissions, download rewards, and Tier2 earnings. You'll also find various tools and banner generators to get you started.