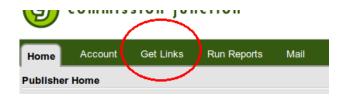

To begin using links, you can browse through the traditional CJ interface, or you can create an account using our customized affiliate dashboard.

From the CJ Interface, browse the banners from your CJ account using the **Get Links** menu.