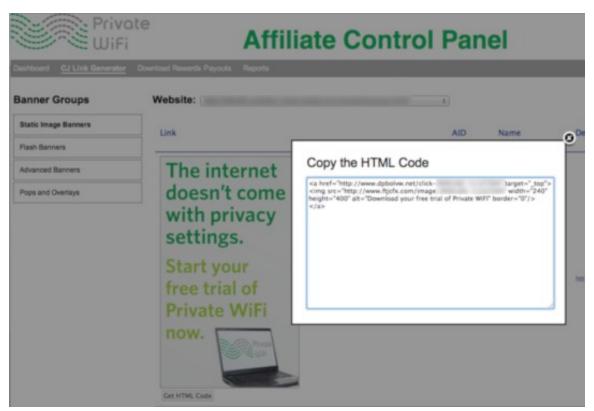

Click **CJ Link Generator** to use our well-organized link generator. You can choose from static image banners, text links, flash banners, advanced banners, popups and overlays.

Select your desired banner and then click **Get HTML Code** to get the code that you need to copy and paste the banner into your website.

# Banner Groups Static Image Banners Link Flash Banners Advanced Banners Pops and Overlays C

You can find current payout rates for download rewards in your Affiliate Control Center at

https://www.privatewifi.com/affiliates/download\_reward\_rates.php.